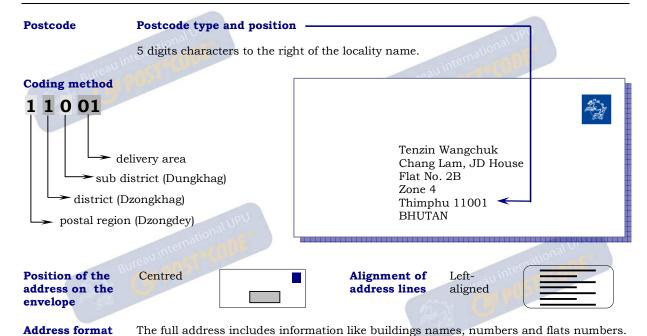

## Bhutan

**Examples** Home delivery:

Street address:

Tenzin Wangchuk name of addressee

Chang Lam, JD House street name, building name and/or number Flat No. 2B

flat or apartment number

Zone 4 zone/sub zone

Thimphu 11001 locality name + postcode

**BHUTAN** 

Tenzin Wangchuk name of addressee

Norzin Lam, MKTS street name, building name and/or number

Shop No.B2 shop number Zone 2 zone/sub zone

Thimphu 11001 *locality name + postcode* 