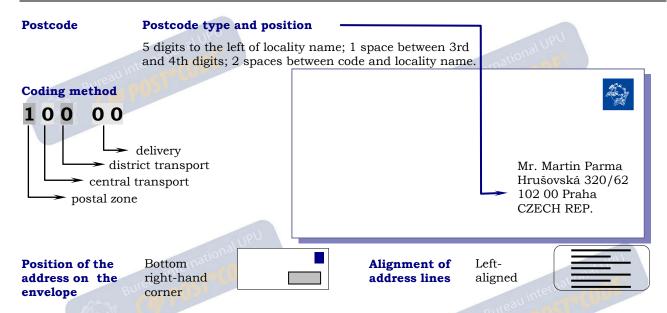

## **Address format**

The addresses of certain major cities, such as Prague or Brno, contain a one to three figures code after the locality name (e.g. PRAHA 11) which identifies (together with the locality name) the delivery post office.

Either name of delivery post office or name of locality may be given in the address beside the postcode. If delivery post office name is used and it is different from the locality name then the locality name will appear on the line above the postcode.

The street number often consists of two numbers separated by a slash. The first number is a unique district-related building number which doesn't depend on the street where the building is located, the second number is the street number;