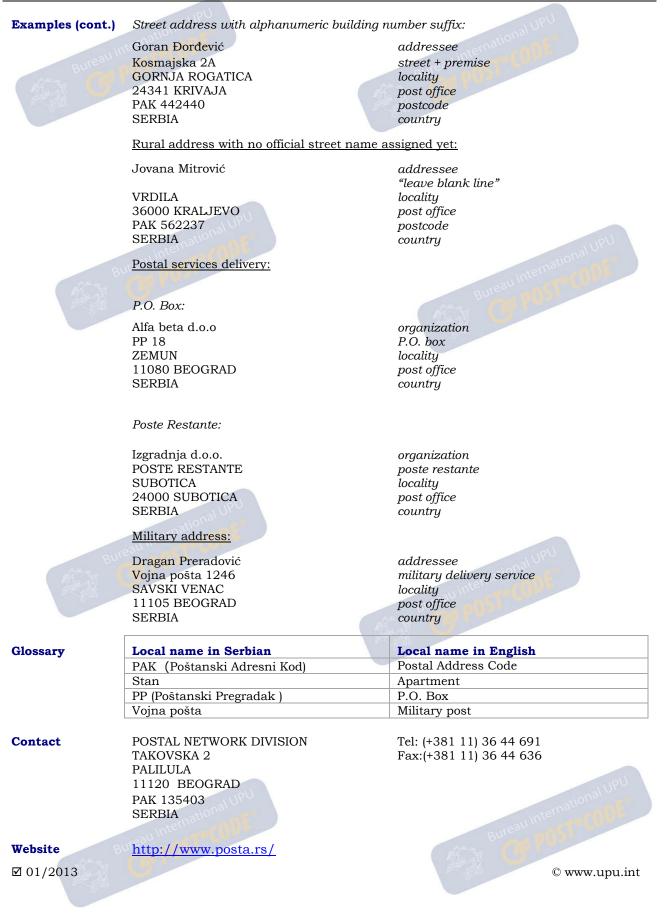

## Serbia

| Postcode                                      | <b>Postcode type and position</b><br>6 digits in separate line, below the number<br>and the name of the delivery post office                                                                                                                                                                                                                                                                                                                                                                                                                               |                           | aternational UPU                             |
|-----------------------------------------------|------------------------------------------------------------------------------------------------------------------------------------------------------------------------------------------------------------------------------------------------------------------------------------------------------------------------------------------------------------------------------------------------------------------------------------------------------------------------------------------------------------------------------------------------------------|---------------------------|----------------------------------------------|
| PAK Coding meth                               | od                                                                                                                                                                                                                                                                                                                                                                                                                                                                                                                                                         |                           | مثله                                         |
| 456769                                        |                                                                                                                                                                                                                                                                                                                                                                                                                                                                                                                                                            |                           |                                              |
|                                               | → delivery point                                                                                                                                                                                                                                                                                                                                                                                                                                                                                                                                           |                           | Mr. Petar Petrovic<br>Beogradska 3<br>BAJMOK |
|                                               | delivery zone                                                                                                                                                                                                                                                                                                                                                                                                                                                                                                                                              |                           | 24210 BAJMOK<br>PAK 456769<br>SERBIA         |
| └ <b>→</b> region                             | ational UPU                                                                                                                                                                                                                                                                                                                                                                                                                                                                                                                                                |                           | SERDIA                                       |
| reau international UPU                        |                                                                                                                                                                                                                                                                                                                                                                                                                                                                                                                                                            |                           |                                              |
| Position of the<br>address on the<br>envelope | Bottom<br>right-hand<br>corner                                                                                                                                                                                                                                                                                                                                                                                                                                                                                                                             | Alignment<br>address line |                                              |
| Address format                                | <ul><li>Post Serbia has introduced a new six-digit postcode - "postal address code" (PAK) which goes down to the street level. To address a mail item properly to Serbia, the PAK shall be included in the address below the number and the name of the delivery post office.</li><li>For items that are addressed to P.O box, "poste restante" or for military address, the PAK is not needed in the address.</li><li>For rural address with no official street name assigned, a blank line is left between the addressee and locality details.</li></ul> |                           |                                              |
|                                               |                                                                                                                                                                                                                                                                                                                                                                                                                                                                                                                                                            |                           |                                              |
|                                               |                                                                                                                                                                                                                                                                                                                                                                                                                                                                                                                                                            |                           |                                              |
| Examples                                      | Home delivery:<br>Urban addresses:                                                                                                                                                                                                                                                                                                                                                                                                                                                                                                                         |                           |                                              |
|                                               |                                                                                                                                                                                                                                                                                                                                                                                                                                                                                                                                                            |                           |                                              |
|                                               | Mr. Petar Petrovic                                                                                                                                                                                                                                                                                                                                                                                                                                                                                                                                         | C                         | addressee                                    |
|                                               | Beogradska 3<br>BAJMOK                                                                                                                                                                                                                                                                                                                                                                                                                                                                                                                                     |                           | street + premise<br>locality                 |
|                                               | 24210 BAJMOK                                                                                                                                                                                                                                                                                                                                                                                                                                                                                                                                               |                           | post office                                  |
|                                               | PAK 456769<br>SERBIA                                                                                                                                                                                                                                                                                                                                                                                                                                                                                                                                       | -                         | postcode<br>country                          |
|                                               | OLIUM                                                                                                                                                                                                                                                                                                                                                                                                                                                                                                                                                      | BU                        | country                                      |
|                                               | Address with flat number after word "stan":                                                                                                                                                                                                                                                                                                                                                                                                                                                                                                                |                           |                                              |
|                                               | Zvonko Smiljanić                                                                                                                                                                                                                                                                                                                                                                                                                                                                                                                                           |                           | addressee                                    |
|                                               | Aksentija Aranđelovića 16 s                                                                                                                                                                                                                                                                                                                                                                                                                                                                                                                                | stan 6 s                  | street + premise + door                      |
|                                               | ŽDRALJICA<br>34208 BELOŠEVAC                                                                                                                                                                                                                                                                                                                                                                                                                                                                                                                               |                           | locality<br>post office                      |
|                                               | PAK 554401                                                                                                                                                                                                                                                                                                                                                                                                                                                                                                                                                 |                           | postcode                                     |
|                                               | SERBIA                                                                                                                                                                                                                                                                                                                                                                                                                                                                                                                                                     | C                         | country                                      |
|                                               | Address with flat number after '/ ':                                                                                                                                                                                                                                                                                                                                                                                                                                                                                                                       |                           |                                              |
|                                               | Zdravko Gajević                                                                                                                                                                                                                                                                                                                                                                                                                                                                                                                                            |                           | addressee<br>street, premise + door          |
|                                               | Avalska 37/6<br>RIBNICA                                                                                                                                                                                                                                                                                                                                                                                                                                                                                                                                    |                           | street, premise + door<br>locality           |
|                                               | 36103 KRALJEVO                                                                                                                                                                                                                                                                                                                                                                                                                                                                                                                                             | 1                         | post office                                  |
| B                                             | PAK 563052<br>SERBIA                                                                                                                                                                                                                                                                                                                                                                                                                                                                                                                                       | -                         | postcode<br>country                          |
|                                               | 0                                                                                                                                                                                                                                                                                                                                                                                                                                                                                                                                                          |                           | 9                                            |
|                                               |                                                                                                                                                                                                                                                                                                                                                                                                                                                                                                                                                            |                           |                                              |
|                                               |                                                                                                                                                                                                                                                                                                                                                                                                                                                                                                                                                            |                           |                                              |