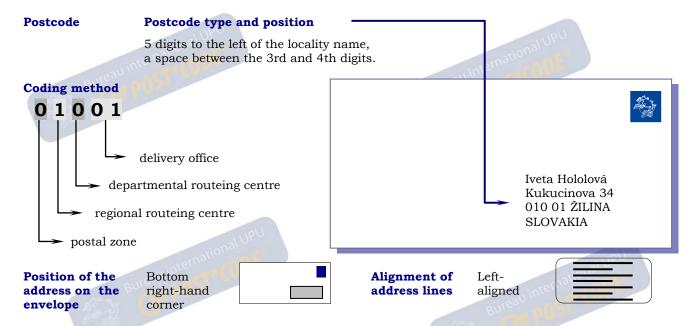

## Slovakia

**Address format** 

A two-character space separates the postcode from the delivery office name.

The address should include:

- the addressee identification (family name, first name, company name);
- delivery point (name of street, square, place, locality, district and house number, position number, floor number) or delivery service (poste restante, P.O. Box + number or indication of letter box number);
- routeing information (postcode followed by name and number of delivery office).