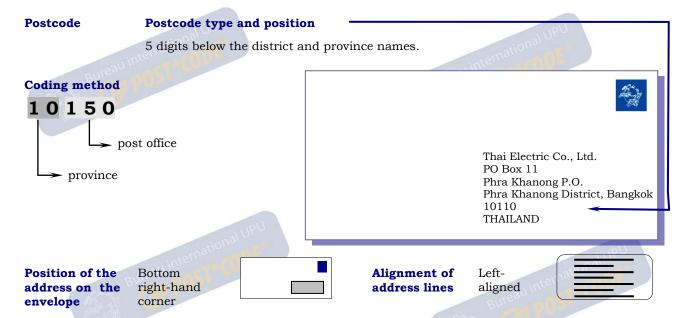

#### Examples (cont.) Postal service delivery:

P.O Box

Thai Electric Co., Ltd.

PO Box 11

Phra Khanong P.O.

Phra Khanong District, Bangkok

10110 THAILAND

Poste restante